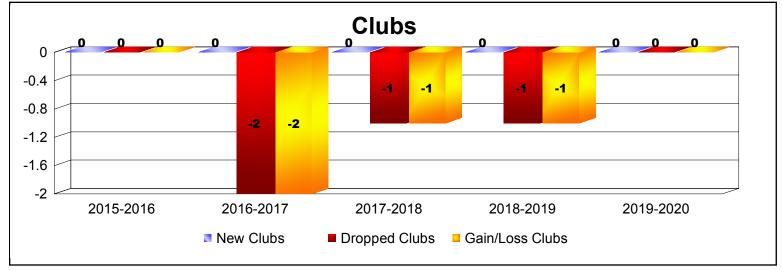

District 26 M4 As of December 2019 Cumulative

| Year      | New<br>Clubs | Dropped<br>Clubs | Gain/<br>Loss<br>Clubs | New<br>Members | Charter<br>Members | Reinstate<br>Members | Transfer<br>Members | Total<br>Member<br>Added | Total<br>Members<br>Dropped | Gain/<br>Loss<br>Members |
|-----------|--------------|------------------|------------------------|----------------|--------------------|----------------------|---------------------|--------------------------|-----------------------------|--------------------------|
| 2015-2016 | 0            | 0                | 0                      | 97             | 1                  | 3                    | 6                   | 107                      | -119                        | -12                      |
| 2016-2017 | 0            | -2               | -2                     | 153            | 0                  | 4                    | 10                  | 167                      | -176                        | -9                       |
| 2017-2018 | 0            | -1               | -1                     | 105            | 0                  | 5                    | 7                   | 117                      | -156                        | -39                      |
| 2018-2019 | 0            | -1               | -1                     | 93             | 0                  | 2                    | 3                   | 98                       | -132                        | -34                      |
| 2019-2020 | 0            | 0                | 0                      | 38             | 0                  | 0                    | 0                   | 38                       | -55                         | -17                      |
| Average   | 0            | -1               | -1                     | 97             | 0                  | 3                    | 5                   | 105                      | -128                        | -22                      |