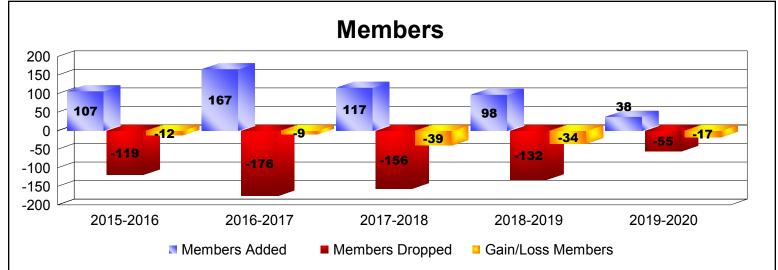

District 26 M4 As of December 2019 Cumulative

| Year      | New<br>Clubs | Dropped<br>Clubs | Gain/<br>Loss<br>Clubs | New<br>Members | Charter<br>Members | Reinstate<br>Members | Transfer<br>Members | Total<br>Member<br>Added | Total<br>Members<br>Dropped | Gain/<br>Loss<br>Members |
|-----------|--------------|------------------|------------------------|----------------|--------------------|----------------------|---------------------|--------------------------|-----------------------------|--------------------------|
| 2015-2016 | 0            | 0                | 0                      | 97             | 1                  | 3                    | 6                   | 107                      | -119                        | -12                      |
| 2016-2017 | 0            | -2               | -2                     | 153            | 0                  | 4                    | 10                  | 167                      | -176                        | -9                       |
| 2017-2018 | 0            | -1               | -1                     | 105            | 0                  | 5                    | 7                   | 117                      | -156                        | -39                      |
| 2018-2019 | 0            | -1               | -1                     | 93             | 0                  | 2                    | 3                   | 98                       | -132                        | -34                      |
| 2019-2020 | 0            | 0                | 0                      | 38             | 0                  | 0                    | 0                   | 38                       | -55                         | -17                      |
| Average   | 0            | -1               | -1                     | 97             | 0                  | 3                    | 5                   | 105                      | -128                        | -22                      |